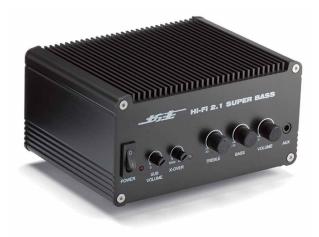

Feature1

Possible to print to the surfaces with a height difference of 3.5mm or more where inkjet and silkscreen printing are not able to.

Due to the laser marking the surface directly, it gives metallic enclosures a high class finish. Optimal solution to achieve a high class look and distinctive image on you products.

### Printable Area and Material

330mm x 330mm (for 1 process)

Material : Aluminum, Stainless-steel, Plastic, and others.

Print larger area than 330mm x 330mm can be done with Inkjet or Silkscreen printing.