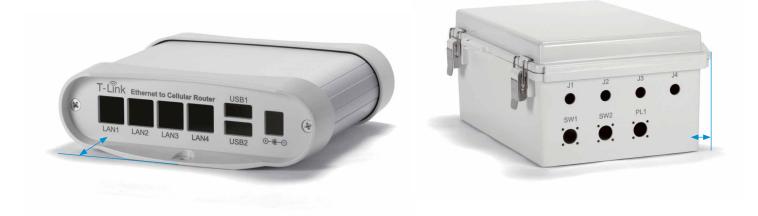

Feature1

Possible to print to the surfaces with a height difference of 3.5mm or more where inkjet and silkscreen printing are not able to.

Due to the laser marking the surface directly, it gives metallic enclosures a high class finish. Optimal solution to achieve a high class look and distinctive image on you products.

### Printable Area and Material

330mm x 330mm (for 1 process)

Material : Aluminum, Stainless-steel, Plastic, and others.

Print larger area than 330mm x 330mm can be done with Inkjet or Silkscreen printing.

Partial marking can be done on larger enclosures or panels exceeding printable area.