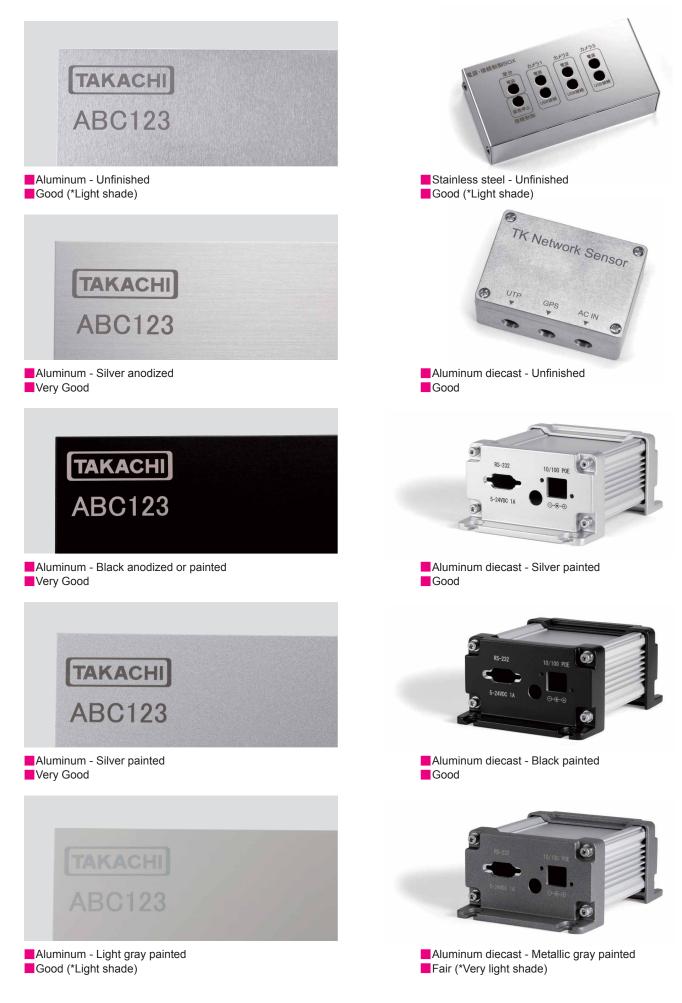

## Grade of Laser marking finishing by Material

# Grade of Laser marking finishing by Material

Aluminum diecast - Light gray painted
Good (\*Shade may vary by production batch)

ABS/Flame resistant ABS - White Good (\*Shade may vary by production batch)