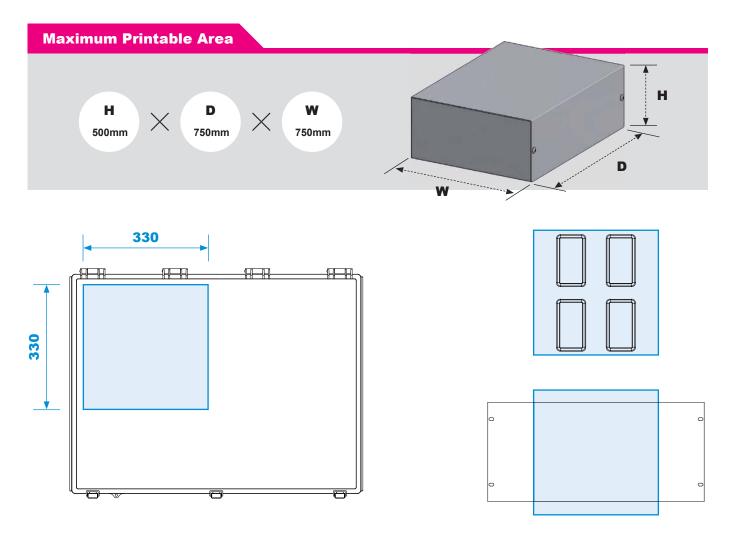

### Printable Area and Material

330mm x 330mm (for 1 process)

Material : Aluminum, Stainless-steel, Plastic, and others.

Print larger area than 330mm x 330mm can be done with Inkjet or Silkscreen printing.

Partial marking can be done on larger enclosures or panels exceeding printable area.