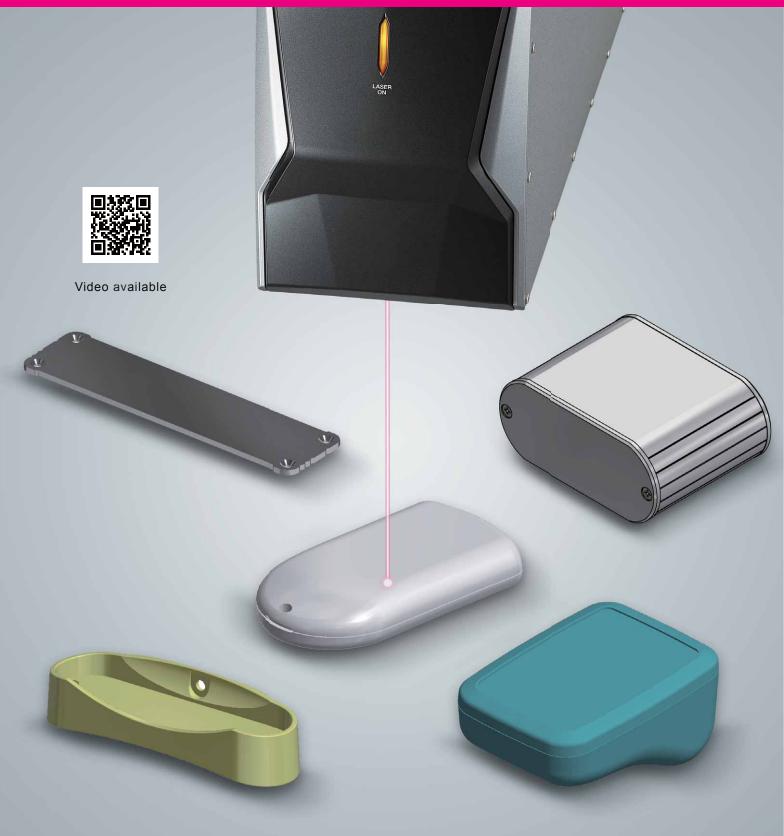

# LASER MARKING SERVICE

Laser marking is a process that utilizes a focused beam of light to mark the surface of an object, by altering the material's properties and appearance.

It can also be performed on uneven, curved, and even inclined surfaces.

Feature1

Possible to print to the surfaces with a height difference of 3.5mm or more where inkjet and silkscreen printing are not able to.

Due to the laser marking the surface directly, it gives metallic enclosures a high class finish. Optimal solution to achieve a high class look and distinctive image on you products.

### Printable Area and Material

330mm x 330mm (for 1 process)

Material : Aluminum, Stainless-steel, Plastic, and others.

Print larger area than 330mm x 330mm can be done with Inkjet or Silkscreen printing.

Partial marking can be done on larger enclosures or panels exceeding printable area.