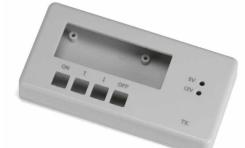

Feature1

Possible to print to the surfaces with a height difference of 3.5mm or more where inkjet and silkscreen printing are not able to.

Due to the laser marking the surface directly, it gives metallic enclosures a high class finish. Optimal solution to achieve a high class look and distinctive image on you products.