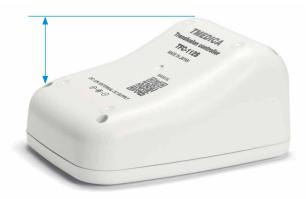

Feature1

Possible to print to the surfaces with a height difference of 3.5mm or more where inkjet and silkscreen printing are not able to.

Due to the laser marking the surface directly, it gives metallic enclosures a high class finish. Optimal solution to achieve a high class look and distinctive image on you products.

### Printable Area and Material

330mm x 330mm (for 1 process)

Material : Aluminum, Stainless-steel, Plastic, and others.

Print larger area than 330mm x 330mm can be done with Inkjet or Silkscreen printing.