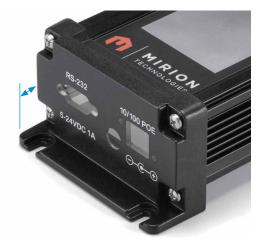

Feature1

Possible to print to the surfaces with a height difference of 3.5mm or more where inkjet and silkscreen printing are not able to.

Due to the laser marking the surface directly, it gives metallic enclosures a high class finish. Optimal solution to achieve a high class look and distinctive image on you products.

### Printable Area and Material

330mm x 330mm (for 1 process)

Material : Aluminum, Stainless-steel, Plastic, and others.

Print larger area than 330mm x 330mm can be done with Inkjet or Silkscreen printing.