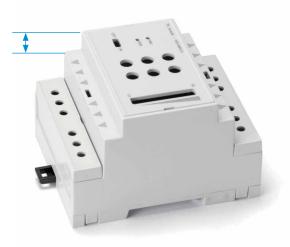

Feature1

Possible to print to the surfaces with a height difference of 3.5mm or more where inkjet and silkscreen printing are not able to.

Due to the laser marking the surface directly, it gives metallic enclosures a high class finish. Optimal solution to achieve a high class look and distinctive image on you products.

### Printable Area and Material

330mm x 330mm (for 1 process)

Material : Aluminum, Stainless-steel, Plastic, and others.

Print larger area than 330mm x 330mm can be done with Inkjet or Silkscreen printing.