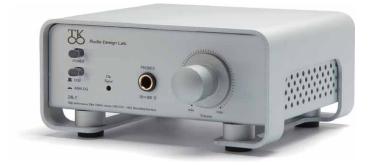

Feature1

Possible to print to the surfaces with a height difference of 3.5mm or more where inkjet and silkscreen printing are not able to.

Due to the laser marking the surface directly, it gives metallic enclosures a high class finish. Optimal solution to achieve a high class look and distinctive image on you products.

### Printable Area and Material

330mm x 330mm (for 1 process)

Material : Aluminum, Stainless-steel, Plastic, and others.

Print larger area than 330mm x 330mm can be done with Inkjet or Silkscreen printing.