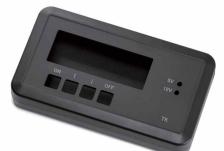

Feature1

Possible to print to the surfaces with a height difference of 3.5mm or more where inkjet and silkscreen printing are not able to.

Due to the laser marking the surface directly, it gives metallic enclosures a high class finish. Optimal solution to achieve a high class look and distinctive image on you products.