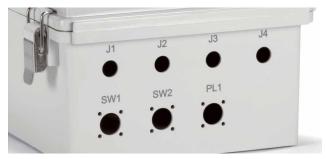

Partial marking can be done on larger enclosures or panels exceeding printable area.