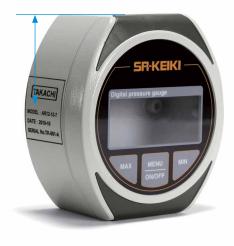

Feature1

Possible to print to the surfaces with a height difference of 3.5mm or more where inkjet and silkscreen printing are not able to.

Due to the laser marking the surface directly, it gives metallic enclosures a high class finish. Optimal solution to achieve a high class look and distinctive image on you products.

### Printable Area and Material

330mm x 330mm (for 1 process)

Material : Aluminum, Stainless-steel, Plastic, and others.

Print larger area than 330mm x 330mm can be done with Inkjet or Silkscreen printing.