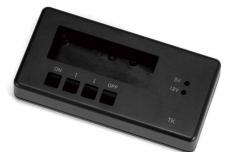

Feature1

Possible to print to the surfaces with a height difference of 3.5mm or more where inkjet and silkscreen printing are not able to.

Due to the laser marking the surface directly, it gives metallic enclosures a high class finish. Optimal solution to achieve a high class look and distinctive image on you products.