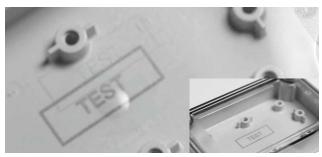

Feature1

Possible to print to the surfaces with a height difference of 3.5mm or more where inkjet and silkscreen printing are not able to.

Due to the laser marking the surface directly, it gives metallic enclosures a high class finish. Optimal solution to achieve a high class look and distinctive image on you products.

### Printable Area and Material

330mm x 330mm (for 1 process)

Material : Aluminum, Stainless-steel, Plastic, and others.

Print larger area than 330mm x 330mm can be done with Inkjet or Silkscreen printing.