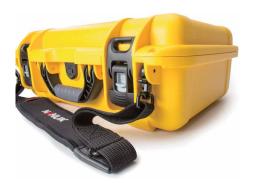

# **SHOULDER STRAP**

Nylon shoulder strap with polyurethane pads to reduce fatigue when carrying.

### Product no. / Feature

| Product no. | Weight (g) | Quantity |  |
|-------------|------------|----------|--|
| NSTP810     | 238        | 1        |  |

\*\*Belt length can be adjustable from 810mm to 1,170mm
\*\*Not applicable for NK903, NK904, NKK990, NK · NKK950 and NK · NKK960 models.