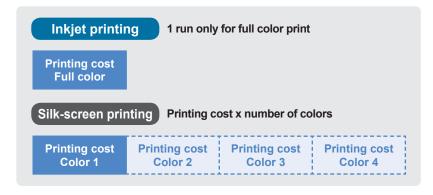

# Low printing cost

Full color print possible in small quantities

# FEATURE 2 Low initial cost

# Print / Lettering comparison chart

| Method             |                                            | Inkjet printing | Silk-screen printing    | Engraving                      |                                   |  |
|--------------------|--------------------------------------------|-----------------|-------------------------|--------------------------------|-----------------------------------|--|
|                    | Color gradation                            |                 | ©                       | ×                              | ×                                 |  |
|                    | Photo images                               |                 | 0                       | ×                              | ×                                 |  |
| Decima             | Multi color                                |                 | 0                       | 0                              | Δ                                 |  |
| Design -           | Color separation                           | on              | ©                       | ×                              | ×                                 |  |
|                    | Font                                       |                 | All fonts               | All fonts                      | Limited<br>Similar to VAG Rounded |  |
|                    | Fine text                                  |                 | 0                       | As small as<br>1.5mm height    | As small as<br>1.5mm height       |  |
|                    | Height differen                            | ce              | (Less than 2.0mm)       | Δ                              | 0                                 |  |
|                    | Rounded Section                            |                 | (Less than 2.0mm)       | ×                              | ×                                 |  |
| Size<br>&<br>Shape | Sloped section                             |                 | (Less than 2.0mm)       | Δ                              | 0                                 |  |
|                    | Largest<br>printable<br>dimension          | 3D              | W 594 x D 420 x H270 mm | W 1,000 x D 1,000 x H 1,000 mm | W 300 x D 200 x H100 mm           |  |
|                    |                                            | 2D              | W 594 x D 420 mm        | W 1,000 x D 1,000 mm           | W 600 x D 300 mm                  |  |
|                    | 1 pc                                       |                 | 0                       | Δ                              | 0                                 |  |
|                    | Up to 10 pcs                               |                 | 0                       | <b>A</b>                       | <b>A</b>                          |  |
| Cost               | Up to 50 pcs                               |                 | 0                       | 0                              | Δ                                 |  |
|                    | 51 pcs                                     | Single color    | <b>A</b>                | 0                              | ×                                 |  |
|                    | or more                                    | Multi<br>color  | 0                       | <b>A</b>                       | ^                                 |  |
| Quality            | Quality Weatherability Friction resistance |                 | 0                       | 0                              | <b>A</b>                          |  |
| Quality            |                                            |                 | <b>A</b>                | 0                              | 0                                 |  |
|                    | Lead time                                  |                 | ©                       | ▲ (New order)                  | 0                                 |  |
| Leau time          |                                            | <b>₩</b>        | (Repeat)                |                                |                                   |  |