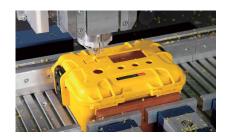

# **Engraving**

# **Engraving**

By having the drill-head slightly milling the surface, the engraving of fine text or complex designs is able to be performed on a variety of surfaces, be it flat, curved, and so on. Suitable for small batch print, and/or simple lettering. Font shall be similar to VAG Rounded font type.