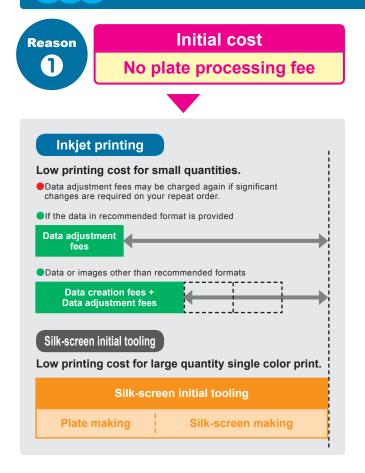

# **Printing Service**

■ Digital inkjet printing, silkscreen printing and nameplate sticker printing is possible from just 1 piece.

Low initial cost
No plate processing fee

Able to Inkjet print on rigid urethane foam.

# FEATURE 2 Low initial cost

# Recommended data formats

Initial cost can be reduced with the recommended formats.

# FEATURE 3 Shorter lead time due to no plate making

Skipping the plate making process reduces the total lead time required for the printing process.