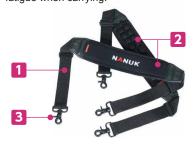

# **SHOULDER STRAP**

Nylon shoulder strap with polyurethane pads to reduce fatigue when carrying.

### Components

| No. | Part name | Material                |  |  |
|-----|-----------|-------------------------|--|--|
| 1   | Belt      | Nylon                   |  |  |
| 2   | Pad       | Neoplane · Polyurethane |  |  |
| 3   | Hook      | Steel (Black painted)   |  |  |