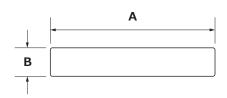

### Product no. / Dimensions

| Product no.             |         | Suitable case   | Dimensions |     | Overtitu |
|-------------------------|---------|-----------------|------------|-----|----------|
| <ul><li>Black</li></ul> | White   | Suitable case   | Α          | В   | Quantity |
| NKST-1B                 | NKST-1W | NANO SERIES     | 50         | 6.8 | 1        |
| NKST-2B                 | NKST-2W | NK903, 904      | 62.7       | 9.1 | 1        |
| NKST-3B                 | NKST-3W | NK/NKK905 ∼ 960 | 76.1       | 9.1 | 1        |