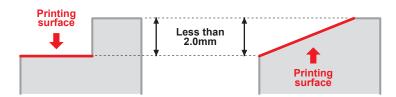

# FEATURE 4 Printable on surfaces with height differential

# Printing is possible on recessed, sloped and rounded sections.

Gap difference is less than 2.0mm.