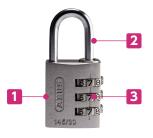

### Components

| No. | Part name | Material   |
|-----|-----------|------------|
| 1   | Body      | Aluminium  |
| 2   | Shank     | Steel      |
| 3   | Dial      | Zinc alloy |

Product no. / Feature

| Product no. | Weight (g) | Quantity |
|-------------|------------|----------|
| AB145S      | 52         | 1        |