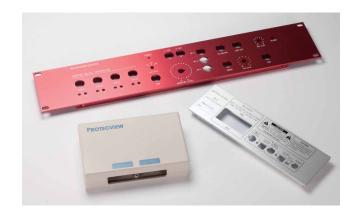

©                       | ▲ (New order)                  | 0                                 |  |
| Leau time          |                                            | <b>₩</b>        | (Repeat)                |                                |                                   |  |

## **Silk-screen Printing**

# **Silk-screen Printing**

What is silk-screen printing? It is a stencil method of printmaking in which a design is imposed on a screen of silk or other fine mesh, with blank areas coated with an impermeable substance, and ink forced through the mesh onto the printing surface.

# Feature

- · Cost effective for a large batch single color print
- · A variety of custom designs and texts can be printed
- Color type can be adjusted as per your requirements even for small batch orders





# **Engraving**

# **Engraving**

By having the drill-head slightly milling the surface, the engraving of fine text or complex designs is able to be performed on a variety of surfaces, be it flat, curved, and so on. Suitable for small batch print, and/or simple lettering. Font shall be similar to VAG Rounded font type.



### ■Engraving manuscript



■Best displayed if the area will be oiled.

Because of its small lot printing, initial cost would be kept to a minimum.