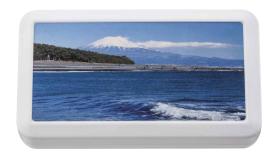

# **Printing Service**

■ Digital inkjet printing, silkscreen printing and nameplate sticker printing is possible from just 1 piece.

Low initial cost
No plate processing fee

Able to Inkjet print on rigid urethane foam.

# High quality printing of photo image and color gradation.

Print photo images in maximum 1,800 x 1,800 dpi quality.

Pictures, logos and unique designs with color gradation can be recreated in a high quality print.