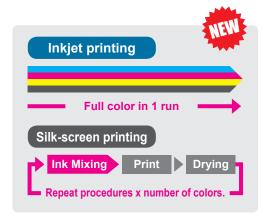

# **Inkjet Printing**

# FEATURE 1 Full color printing

Full color digitally designed image can be printed in 1 run.

No cost difference regardless of the number of colors used.

## **Silk-screen Printing**

# **Silk-screen Printing**

What is silk-screen printing? It is a stencil method of printmaking in which a design is imposed on a screen of silk or other fine mesh, with blank areas coated with an impermeable substance, and ink forced through the mesh onto the printing surface.

# Feature

- · Cost effective for a large batch single color print
- · A variety of custom designs and texts can be printed
- Color type can be adjusted as per your requirements even for small batch orders