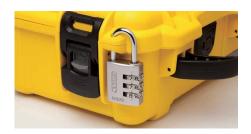

# **PADLOCK**

### Components

| No. | Part name | Material   |
|-----|-----------|------------|
| 1   | Body      | Aluminium  |
| 2   | Shank     | Steel      |
| 3   | Dial      | Zinc alloy |

Product no. / Feature

| Product no. | Weight (g) | Quantity |
|-------------|------------|----------|
| AB145S      | 52         | 1        |