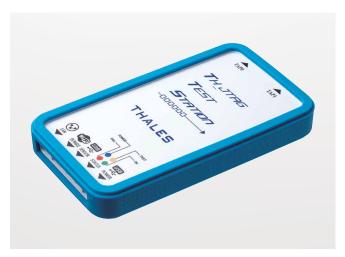

# **Printing Service**

■ Digital inkjet printing, silkscreen printing and nameplate sticker printing is possible from just 1 piece.

Low initial cost
No plate processing fee

Able to Inkjet print on rigid urethane foam.

### APPLICATION EXAMPLE