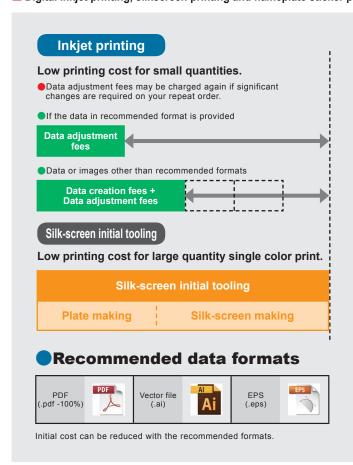

# **Inkjet Printing**

# FEATURE 2 Low initial cost

# Recommended data formats

Initial cost can be reduced with the recommended formats.

# FEATURE 3 Shorter lead time due to no plate making

Skipping the plate making process reduces the total lead time required for the printing process.