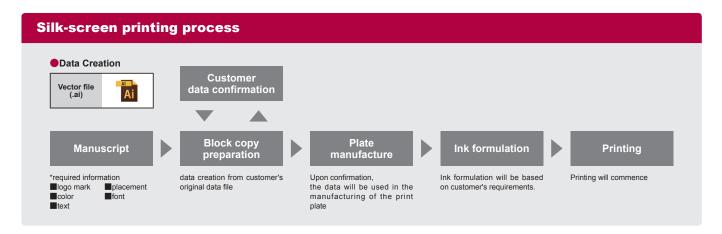

## **Silk-screen Printing**

# **Silk-screen Printing**

What is silk-screen printing? It is a stencil method of printmaking in which a design is imposed on a screen of silk or other fine mesh, with blank areas coated with an impermeable substance, and ink forced through the mesh onto the printing surface.

# Feature

- · Cost effective for a large batch single color print
- · A variety of custom designs and texts can be printed
- Color type can be adjusted as per your requirements even for small batch orders