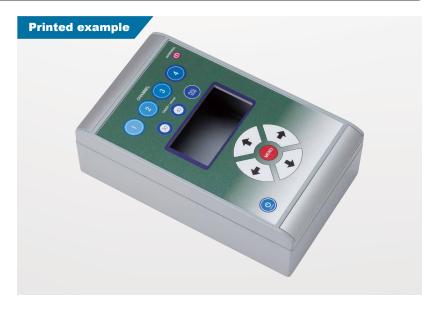

# **Printing Service**

■ Digital inkjet printing, silkscreen printing and nameplate sticker printing is possible from just 1 piece.

Low initial cost
No plate processing fee

Able to Inkjet print on rigid urethane foam.

### APPLICATION EXAMPLE