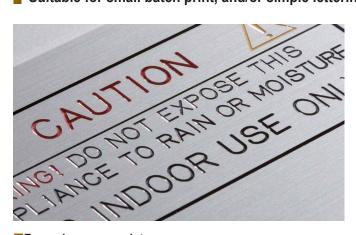

# **Engraving**

# **Engraving**

By having the drill-head slightly milling the surface, the engraving of fine text or complex designs is able to be performed on a variety of surfaces, be it flat, curved, and so on. Suitable for small batch print, and/or simple lettering. Font shall be similar to VAG Rounded font type.

### ■Engraving manuscript

■Best displayed if the area will be oiled.

Because of its small lot printing, initial cost would be kept to a minimum.