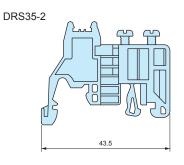

### DRS series

## **ECONOMICAL DIN-RAIL END STOPPER**

■ DXF/DWG/PDF drawings available on our website.

- Economically priced end stopper bracket.
- Included screws allow affixing of stopper brackets firmly at a fixed location.

#### Product no. / Details

| Product no. | Material | Color      | Pack of |
|-------------|----------|------------|---------|
| DRS35-2     | PA66     | Light Gray | 2       |
| DRS35-2-P   | PA66     | Light Gray | 50      |