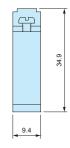

### DRS series

## **ECONOMICAL DIN-RAIL END STOPPER**

■ DXF/DWG/PDF drawings available on our website.

- Economically priced end stopper bracket.
- Included screws allow affixing of stopper brackets firmly at a fixed location.

#### Product no. / Details

| Product no. | Material | Color      | Pack of |
|-------------|----------|------------|---------|
| DRS35-2     | PA66     | Light Gray | 2       |
| DRS35-2-P   | PA66     | Light Gray | 50      |