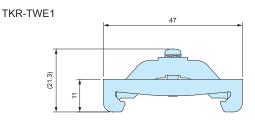

# **DIN-RAIL TERMINAL BLOCK END STOPPER**

DXF/DWG/PDF drawings available on our website.

TKR35-1

- Stopper bracket for use with 35mm DIN-rail to keep an attachment at a fixed location.
- TKR-TWE1 is used with small DIN rail attachment parts.
  For larger / higher attachment parts, TKR35-1 is recommended for providing additional support.

### Product no. / Details

|     | Product no. | Material | Finish             | Pack of |
|-----|-------------|----------|--------------------|---------|
|     | TKR-TWE1    | Steel    | Trivalent chromate | 2       |
| NEW | TKR35-1     | Steel    | Trivalent chromate | 2       |
| NEW | TKR35-1-P   | Steel    | Trivalent chromate | 50      |