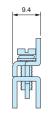

# **DIN-RAIL TERMINAL BLOCK END STOPPER**

DXF/DWG/PDF drawings available on our website.

TKR35-1

- Stopper bracket for use with 35mm DIN-rail to keep an attachment at a fixed location.
- TKR-TWE1 is used with small DIN rail attachment parts.
  For larger / higher attachment parts, TKR35-1 is recommended for providing additional support.

### Product no. / Details

|     | Product no. | Material | Finish             | Pack of |
|-----|-------------|----------|--------------------|---------|
|     | TKR-TWE1    | Steel    | Trivalent chromate | 2       |
| NEW | TKR35-1     | Steel    | Trivalent chromate | 2       |
| NEW | TKR35-1-P   | Steel    | Trivalent chromate | 50      |