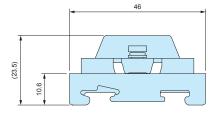

# **DIN-RAIL TERMINAL BLOCK END STOPPER**

DXF/DWG/PDF drawings available on our website.

TKR35-1

- Stopper bracket for use with 35mm DIN-rail to keep an attachment at a fixed location.
- TKR-TWE1 is used with small DIN rail attachment parts.
  For larger / higher attachment parts, TKR35-1 is recommended for providing additional support.

### Product no. / Details

|     | Product no. | Material | Finish             | Pack of |
|-----|-------------|----------|--------------------|---------|
|     | TKR-TWE1    | Steel    | Trivalent chromate | 2       |
| NEW | TKR35-1     | Steel    | Trivalent chromate | 2       |
| NEW | TKR35-1-P   | Steel    | Trivalent chromate | 50      |