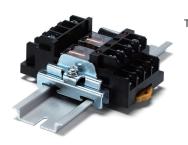

# **DIN-RAIL TERMINAL BLOCK END STOPPER**

DXF/DWG/PDF drawings available on our website.

TKR35-1

- Stopper bracket for use with 35mm DIN-rail to keep an attachment at a fixed location.
- TKR-TWE1 is used with small DIN rail attachment parts.
  For larger / higher attachment parts, TKR35-1 is recommended for providing additional support.