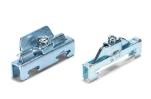

# **DIN-RAIL TERMINAL BLOCK END STOPPER**

DXF/DWG/PDF drawings available on our website.

TKR35-1

- Stopper bracket for use with 35mm DIN-rail to keep an attachment at a fixed location.
- TKR-TWE1 is used with small DIN rail attachment parts.
  For larger / higher attachment parts, TKR35-1 is recommended for providing additional support.

### Product no. / Details

|     | Product no. | Material | Finish             | Pack of |
|-----|-------------|----------|--------------------|---------|
|     | TKR-TWE1    | Steel    | Trivalent chromate | 2       |
| NEW | TKR35-1     | Steel    | Trivalent chromate | 2       |
| NEW | TKR35-1-P   | Steel    | Trivalent chromate | 50      |