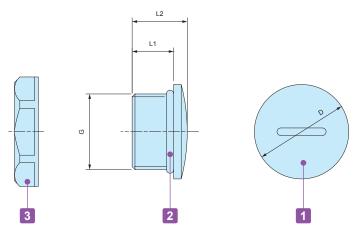

### **SHP** dimensions

A gloss-like finish distinctive to injection molded products may be visible in certain areas of the black color type. This does not affect the performance of the product.

#### Product no. / Details

| Product no.             |              | G           |               | D   | L1 | L2   | Pack of |
|-------------------------|--------------|-------------|---------------|-----|----|------|---------|
| <ul><li>Black</li></ul> | ● Light gray | Thread size | Mounting hole |     | -1 | LZ   | FACK UI |
| SHP-12B                 | SHP-12S      | M12×1.5     | Ф12.2         | Ф16 | 9  | 12.2 | 1       |
| SHP-16B                 | SHP-16S      | M16×1.5     | Ф16.2         | Ф20 | 9  | 12.2 | 1       |
| SHP-20B                 | SHP-20S      | M20×1.5     | Ф20.2         | Ф25 | 11 | 14.6 | 1       |
| SHP-25B                 | SHP-25S      | M25×1.5     | Ф25.2         | Ф30 | 11 | 14.5 | 1       |
| SHP-32B                 | SHP-32S      | M32×1.5     | Ф32.3         | Ф38 | 11 | 15   | 1       |
| SHP-40B                 | SHP-40S      | M40×1.5     | Ф40.3         | Ф46 | 12 | 16   | 1       |