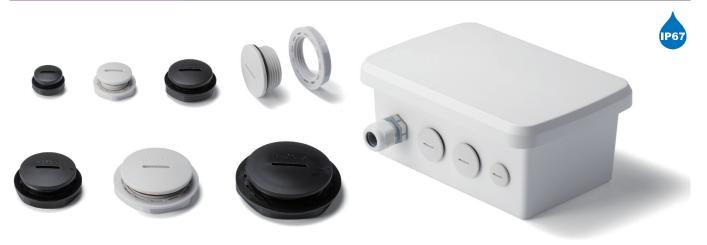

# SHP series

# **BLIND PLUG with O-ring**

- A hole plug for sealing holes that are not in use.
- IP67 rating is achieved through the use of a lock nut.
- Waterproofing is not guaranteed when directly secured through thread holes.

### Components

■ PA = Polyamide

| No. | Part name | Material       |
|-----|-----------|----------------|
| 1   | Housing   | PA66 (UL94V-2) |
| 2   | O-ring    | NBR            |
| 3   | Lock nut  | PA66 (UL94V-2) |