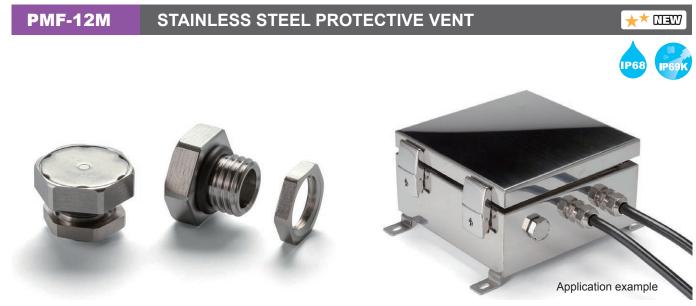

9

T Housing 2 Filter 3 O-ring 4 Nut 4 Nut 4 Nut 5 6 6 6 14.15 14.15

PMF-12M dimensions

Hole milling drawings

While Φ12.2mm through-hole is sufficient for installation, 60° angle tapered hole is recommended to prevent deformation of the O-ring. Installation drawings