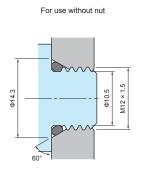

## **Accessories (Optional Parts)**



- Stainless steel protective vent for superior durability and chemical resistance.
- IP68 protection class (water depth 2 meters / 60 mins) and -40°C ~ +125°C operating temperature range allows it to be used in various environments.
- Suitable for enclosures with capacities of 20 liters or under.
- For outdoor use, installation on the side of the enclosure unit is recommended.

9

T Housing 2 Filter 3 O-ring 4 Nut 4 Nut 4 Nut 5 6 6 6 14.15 14.15

PMF-12M dimensions



Hole milling drawings

While Φ12.2mm through-hole is sufficient for installation, 60° angle tapered hole is recommended to prevent deformation of the O-ring. Installation drawings



If used with a lock nut, material thickness should not exceed 4.0mm.

## **Technical Data**

| Airflow            | 1600ml / min (dp = 7 kPa)                                                                                                                                                                                                          |  |  |  |
|--------------------|------------------------------------------------------------------------------------------------------------------------------------------------------------------------------------------------------------------------------------|--|--|--|