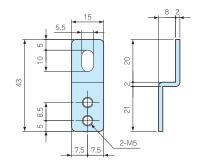

CK-35Z

#### Product no.

| Product no. | Material | Finish        | Pack of |
|-------------|----------|---------------|---------|
| CK-35Z      | SUS304   | Barrel finish | 4       |

■ Screws not included. Use MT screw set.