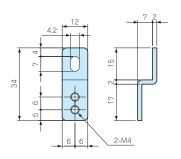

# STAINLESS STEEL MOUNTING BRACKET

CK-34Z

#### Product no.

| Product no. | Material | Finish        | Pack of |
|-------------|----------|---------------|---------|
| CK-34Z      | SUS304   | Barrel finish | 4       |

Screws not included. Use MT screw set.