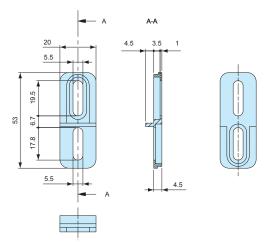

# **MOUNTING BRACKET for HQ**

DXF/DWG/PDF drawings available on our website.

### Components

| Part name        | Pcs | Material                | Color / Finish             |
|------------------|-----|-------------------------|----------------------------|
| Mounting bracket | 4   | Diecast aluminium ADC12 | Powder coated • Unfinished |
| Screw            | 4   | Stainless steel         | Unfinished                 |

Product no. / Feature

| Product no. | Color / Finish             | Suitable box  | Pack of |
|-------------|----------------------------|---------------|---------|
| HQF-1G      | Light gray / Powder coated | HQ all models | 4       |
| HQF-1N      | Unfinished                 | HQ all models | 4       |