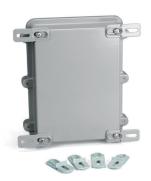

# **MOUNTING BRACKET for HQ**

DXF/DWG/PDF drawings available on our website.

### Components

| Part name        | Pcs | Material                | Color / Finish             |
|------------------|-----|-------------------------|----------------------------|
| Mounting bracket | 4   | Diecast aluminium ADC12 | Powder coated • Unfinished |
| Screw            | 4   | Stainless steel         | Unfinished                 |

Product no. / Feature

| Product no. | Color / Finish             | Suitable box  | Pack of |
|-------------|----------------------------|---------------|---------|
| HQF-1G      | Light gray / Powder coated | HQ all models | 4       |
| HQF-1N      | Unfinished                 | HQ all models | 4       |