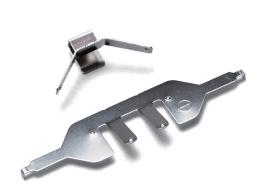

**CST** SERIES

# **BATTERY CONTACT**









- Battery contact for CR2032, CR2450, and CR2477 coin cells.
- CST-2450 is not compatible with Renata CR2477N battery.
- CSS and CS series enclosures comes with appropriate battery contacts. Use CST series as spares or replacements.

#### Product no. / Feature

| Product no.   | Matching coin cell | Material / Finish      | Contact type     | Pack of |
|---------------|--------------------|------------------------|------------------|---------|
| CST-2032P     | CR2032             | SUS304 / Nickel plated | Through hole x 2 | 10      |
| CST-2032M     | CR2032             | SUS304 / Nickel plated | Through hole x 2 | 10      |
| NEW CST-2450P | CR2450 / CR2477    | SUS304 / Nickel plated | Through hole x 2 | 10      |
| NEW CST-2450M | CR2450 / CR2477    | SUS304 / Nickel plated | Thr