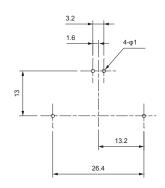

# Product no. / Feature

| Product no.   | Matching coin cell | Material / Finish      | Contact type     | Pack of |
|---------------|--------------------|------------------------|------------------|---------|
| CST-2032P     | CR2032             | SUS304 / Nickel plated | Through hole x 2 | 10      |
| CST-2032M     | CR2032             | SUS304 / Nickel plated | Through hole x 2 | 10      |
| NEW CST-2450P | CR2450 / CR2477    | SUS304 / Nickel plated | Through hole x 2 | 10      |
| NEW CST-2450M | CR2450 / CR2477    | SUS304 / Nickel plated | Through hole x 2 | 10      |

- Detailed DXF/DWG/PDF drawings available online.
- Refer to the photos for the contact direction when installing.

#### CST-2032P



#### CST-2450P



#### CST-2032M



CST-2450M



### Recommended PCB hole layout



## Recommended PCB hole layout