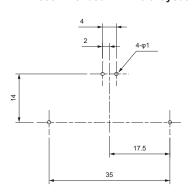

no.   | Matching coin cell | Material / Finish      | Contact type     | Pack of |
|---------------|--------------------|------------------------|------------------|---------|
| CST-2032P     | CR2032             | SUS304 / Nickel plated | Through hole x 2 | 10      |
| CST-2032M     | CR2032             | SUS304 / Nickel plated | Through hole x 2 | 10      |
| NEW CST-2450P | CR2450 / CR2477    | SUS304 / Nickel plated | Through hole x 2 | 10      |
| NEW CST-2450M | CR2450 / CR2477    | SUS304 / Nickel plated | Through hole x 2 | 10      |

- Detailed DXF/DWG/PDF drawings available online.
- Refer to the photos for the contact direction when installing.

#### CST-2032P



#### CST-2450P



#### CST-2032M



CST-2450M



### Recommended PCB hole layout



## Recommended PCB hole layout