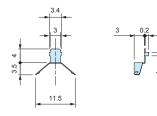

es with appropriate battery contacts. Use CST series as spares or replacements.

#### Product no. / Feature

| Product no.   | Matching coin cell | Material / Finish      | Contact type     | Pack of |
|---------------|--------------------|------------------------|------------------|---------|
| CST-2032P     | CR2032             | SUS304 / Nickel plated | Through hole x 2 | 10      |
| CST-2032M     | CR2032             | SUS304 / Nickel plated | Through hole x 2 | 10      |
| NEW CST-2450P | CR2450 / CR2477    | SUS304 / Nickel plated | Through hole x 2 | 10      |
| NEW CST-2450M | CR2450 / CR2477    | SUS304 / Nickel plated | Through hole x 2 | 10      |

- Detailed DXF/DWG/PDF drawings available online.
- Refer to the photos for the contact direction when installing.

#### CST-2032P



#### CST-2450P



#### CST-2032M



CST-2450M



### Recommended PCB hole layout



## Recommended PCB hole layout