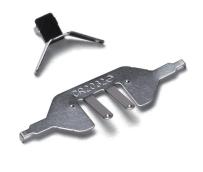

**CST** SERIES

# **BATTERY CONTACT**









- Battery contact for CR2032, CR2450, and CR2477 coin cells.
- CST-2450 is not compatible with Renata CR2477N battery.
- CSS and CS series enclosures comes with appropriate battery contacts. Use CST series as spares or replacements.

#### Product no. / Feature

| Product no.   | Matching coin cell | Material / Finish      | Contact type     | Pack of |
|---------------|--------------------|------------------------|------------------|---------|
| CST-2032P     | CR2032             | SUS304 / Nickel plated | Through hole x 2 | 10      |
| CST-2032M     | CR2032             | SUS304 / Nickel plated | Through hole x 2 | 10      |
| NEW CST-2450P | CR2450 / CR2477    | SUS304 / Nickel plated | Through hole x 2 | 10      |
| NEW CST-2450M | CR2450 / CR2477    | SUS304 / Nickel plated | Throu