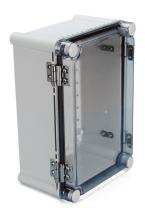

# HINGE for BCAS • BCAL

 $\blacksquare$  Refer to  $\bigcirc$  guide markings on BCAS • BCAL box when installing.

## Components

| Part name | Pcs | Material               | Color / Finish |
|-----------|-----|------------------------|----------------|
| Hinge     | 1   | Stainless steel SUS304 | Unfinished     |
| Bracket   | 2   | Stainless steel SUS304 | Unfinished     |
| Gasket    | 2   | EPDM                   | Black          |

## Product no. / Suitable box

| Product no. | Suitable box                                                                                                                            | Included screw   |
|-------------|-----------------------------------------------------------------------------------------------------------------------------------------|------------------|
| BCH55       | BCAS series<br>Not available for BCAS050604, 050605, 060905, 071005, 080806, 081104, 101807, 102007, 102307, 152004, and 161607 models. | Truss head M4-10 |
| BCH65       | BCAL series                                                                                                                             | Truss head M4-10 |