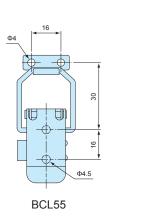

#### Product no. / Suitable box

| Product no. | Suitable box                                                                                                                         | Included screw   |
|-------------|--------------------------------------------------------------------------------------------------------------------------------------|------------------|
| BCL55       | BCAS series Not available for BCAS050604, 050605, 060905, 071005, 080806, 081104, 101807, 102007, 102307, 152004, and 161607 models. | Truss head M4-10 |
| BCL65       | BCAL series                                                                                                                          | Truss head M4-10 |