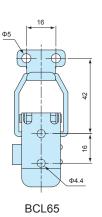

## **BCL** SERIES

#### Product no. / Suitable box

| Product no. | Suitable box                                                                                                                         | Included screw   |
|-------------|--------------------------------------------------------------------------------------------------------------------------------------|------------------|
| BCL55       | BCAS series Not available for BCAS050604, 050605, 060905, 071005, 080806, 081104, 101807, 102007, 102307, 152004, and 161607 models. | Truss head M4-10 |
| BCL65       | BCAL series                                                                                                                          | Truss head M4-10 |