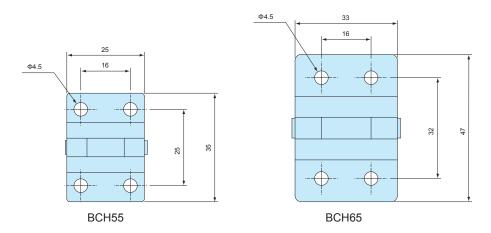

## Product no. / Suitable box

| Product no. | Suitable box                                                                                                                            | Included screw   |
|-------------|-----------------------------------------------------------------------------------------------------------------------------------------|------------------|
| BCH55       | BCAS series<br>Not available for BCAS050604, 050605, 060905, 071005, 080806, 081104, 101807, 102007, 102307, 152004, and 161607 models. | Truss head M4-10 |
| BCH65       | BCAL series                                                                                                                             | Truss head M4-10 |