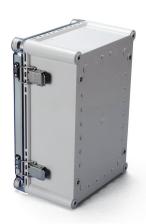

## LATCH for BCAS • BCAL

 $\blacksquare$  Refer to  $\bigcirc$  guide markings on BCAS • BCAL box when installing.

## Components

| Part name | Pcs | Material               | Color / Finish |
|-----------|-----|------------------------|----------------|
| Latch     | 1   | Stainless steel SUS304 | Unfinished     |
| Hook      | 1   | Stainless steel SUS304 | Unfinished     |
| Bracket   | 2   | Stainless steel SUS304 | Unfinished     |
| Gasket    | 2   | EPDM                   | Black          |

#### Product no. / Suitable box

| Product no. | Suitable box                                                                                                                         | Included screw   |
|-------------|--------------------------------------------------------------------------------------------------------------------------------------|------------------|
| BCL55       | BCAS series Not available for BCAS050604, 050605, 060905, 071005, 080806, 081104, 101807, 102007, 102307, 152004, and 161607 models. | Truss head M4-10 |
| BCL65       | BCAL series                                                                                                                          | Truss head M4-10 |