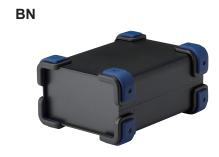

| Case         | Painted - Munsell color system N1 |
|--------------|-----------------------------------|
| Corner guard | PANTONE 431CP                     |

| Black / Navy |
|--------------|
|--------------|

| Case         | Painted - Munsell color system N1 |
|--------------|-----------------------------------|
| Corner guard | PANTONE 654CP                     |

| Case         | Painted - Munsell color system N1 |
|--------------|-----------------------------------|
| Corner guard | PANTONE 3262C                     |