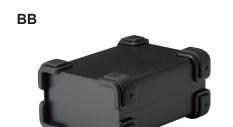

## ● Black / ● Black

| Case         | Painted - Munsell color system N1 |
|--------------|-----------------------------------|
| Corner guard | PANTONE Process Black C           |

| <ul><li>Black / Gray</li></ul> |
|--------------------------------|
|--------------------------------|