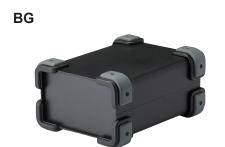

| Case         | Painted - Munsell color system N1 |
|--------------|-----------------------------------|
| Corner guard | PANTONE 431CP                     |

| Black / Navy |
|--------------|
|--------------|