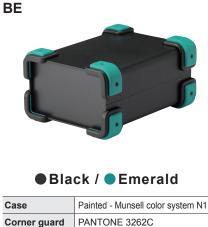

| Case         | Painted - Munsell color system N1 |
|--------------|-----------------------------------|
| Corner guard | PANTONE 654CP                     |

| Case         | Painted - Munsell color system N1 |
|--------------|-----------------------------------|
| Corner guard | PANTONE 3262C                     |