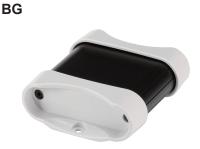

| Silver | 1 | Grav |
|--------|---|------|

| Panel | Munsell color system N7.5            |
|-------|--------------------------------------|
| Frame | Silver / Anodized with clear coating |

| Panel | Painted - PANTONE 287CP              |
|-------|--------------------------------------|
| Frame | Silver / Anodized with clear coating |