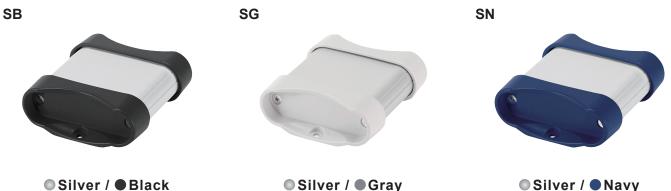

SL

Silver / Lime Panel Painted - PANTONE 381U Frame Silver / Anodized with clear coating BB

Black / Black Panel Munsell color system N1 Black / Anodized with clear coating Frame

Black / Gray

| Panel | Munsell color system N7.5           |
|-------|-------------------------------------|
| Frame | Black / Anodized with clear coating |