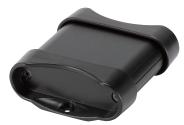

SL

Silver / Lime Panel Painted - PANTONE 381U Frame Silver / Anodized with clear coating BB

Black / Black Panel Munsell color system N1 Black / Anodized with clear coating Frame

Black / Gray

| Panel | Munsell color system N7.5           |
|-------|-------------------------------------|
| Frame | Black / Anodized with clear coating |