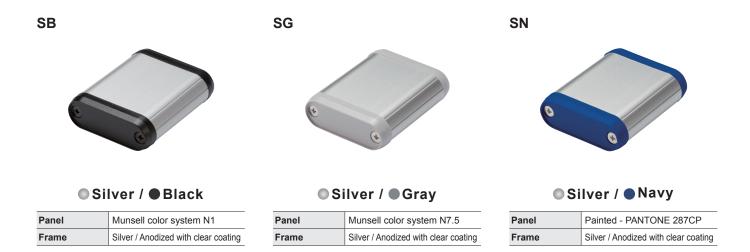

## MXC series COLOR CODE

Color code listed is for reference only; actual color may differ.

Black / Black

| Panel | Munsell color system N1             |
|-------|-------------------------------------|
| Frame | Black / Anodized with clear coating |