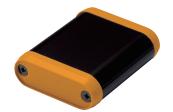

SO

Frame

Silver / Orange Panel Painted - PANTONE Orange 021CP

Silver / Anodized with clear coating

SR

Silver / Red

| Panel | Painted - RAL3031                    |
|-------|--------------------------------------|
| Frame | Silver / Anodized with clear coating |