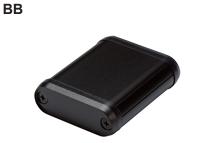

## MXC series COLOR CODE

Color code listed is for reference only; actual color may differ.

Black / Black

| Panel | Munsell color system N1             |
|-------|-------------------------------------|
| Frame | Black / Anodized with clear coating |