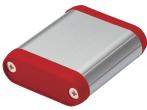

BR

BN

Black / Red

| Panel | Painted - RAL3031                   |
|-------|-------------------------------------|
| Frame | Black / Anodized with clear coating |