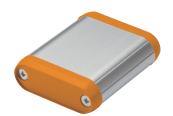

SO

Frame

Silver / Orange Panel Painted - PANTONE Orange 021CP

Silver / Anodized with clear coating

SR

Silver / Red

| Panel | Painted - RAL3031                    |
|-------|--------------------------------------|
| Frame | Silver / Anodized with clear coating |