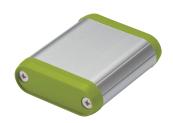

## **MXC** series COLOR CODE

Color code listed is for reference only; actual color may differ.

SL

Silver / Lime

| Panel | Painted - PANTONE 381U               |
|-------|--------------------------------------|
| Frame | Silver / Anodized with clear coating |