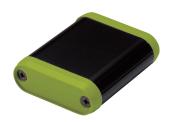

## **MXC** series COLOR CODE

Color code listed is for reference only; actual color may differ.

SL

Silver / Lime

| Panel | Painted - PANTONE 381U               |
|-------|--------------------------------------|
| Frame | Silver / Anodized with clear coating |