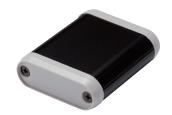

BG

BO

Black / 
 Gray

| Panel | Munsell color system N7.5           |
|-------|-------------------------------------|
| Frame | Black / Anodized with clear coating |

.

Black / 
Navy

| Panel | Painted - PANTONE 287CP             |
|-------|-------------------------------------|
| Frame | Black / Anodized with clear coating |