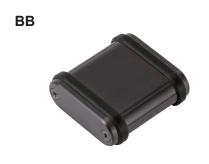

### ●Black / ●Black

| Panel         | Black / Anodized                    |  |
|---------------|-------------------------------------|--|
| Frame         | Black / Anodized with clear coating |  |
| Silicone band | PANTONE Process Black C             |  |