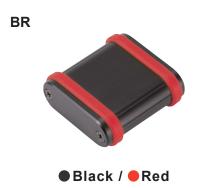

| Panel         | Black / Anodized                    |
|---------------|-------------------------------------|
| Frame         | Black / Anodized with clear coating |
| Silicone band | PANTONE 186C                        |