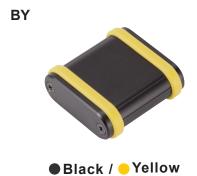

### ●Black / ●Black

| Panel         | Black / Anodized                    |  |
|---------------|-------------------------------------|--|
| Frame         | Black / Anodized with clear coating |  |
| Silicone band | PANTONE Process Black C             |  |