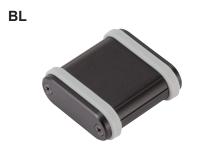

### ● Black / ■ Light Gray

| Panel         | Black / Anodized                    |  |
|---------------|-------------------------------------|--|
| Frame         | Black / Anodized with clear coating |  |
| Silicone band | PANTONE CoolGray 5M                 |  |