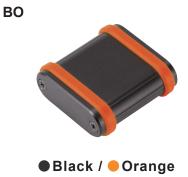

| Panel         | Black / Anodized                    |
|---------------|-------------------------------------|
| Frame         | Black / Anodized with clear coating |
| Silicone band | PANTONE Orange 021C                 |