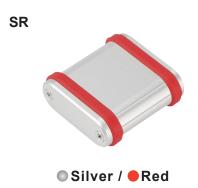

| anel         | Silver / Anodized                    |
|--------------|--------------------------------------|
| rame         | Silver / Anodized with clear coating |
| ilicone band | PANTONE 186C                         |