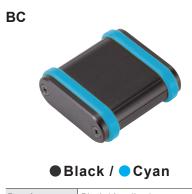

| Panel         | Black / Anodized                    |
|---------------|-------------------------------------|
| Frame         | Black / Anodized with clear coating |
| Silicone band | PANTONE 312M                        |