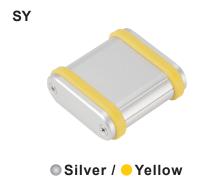

| Panel         | Silver / Anodized                    |  |
|---------------|--------------------------------------|--|
| Frame         | Silver / Anodized with clear coating |  |
| Silicone band | PANTONE 312M                         |  |