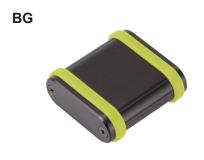

| Panel         | Black / Anodized                    |
|---------------|-------------------------------------|
| Frame         | Black / Anodized with clear coating |
| Silicone band | PANTONE 116C                        |