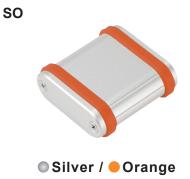

| Panel         | Silver / Anodized                    |  |
|---------------|--------------------------------------|--|
| Frame         | Silver / Anodized with clear coating |  |
| Silicone band | PANTONE Orange 021C                  |  |