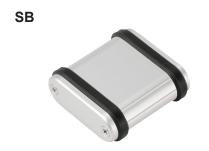

### Silver / ● Black

| Panel         | Silver / Anodized                    |  |
|---------------|--------------------------------------|--|
| Frame         | Silver / Anodized with clear coating |  |
| Silicone band | PANTONE Process Black C              |  |