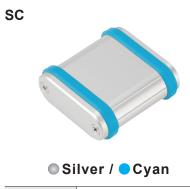

| Panel         | Silver / Anodized                    |  |
|---------------|--------------------------------------|--|
| Frame         | Silver / Anodized with clear coating |  |
| Silicone band | PANTONE 312M                         |  |