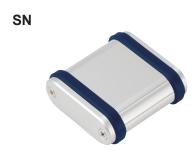

|  | Si | lve | r / |  | Na | vy |
|--|----|-----|-----|--|----|----|
|--|----|-----|-----|--|----|----|

| Panel         | Silver / Anodized                    |  |
|---------------|--------------------------------------|--|
| Frame         | Silver / Anodized with clear coating |  |
| Silicone band | PANTONE 654CP                        |  |