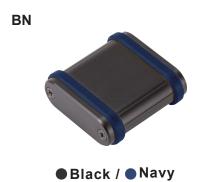

| Panel         | Black / Anodized                    |  |
|---------------|-------------------------------------|--|
| Frame         | Black / Anodized with clear coating |  |
| Silicone band | PANTONE 654CP                       |  |