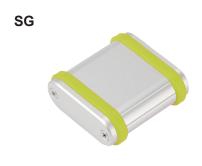

Silver / ● Green

| Panel         | Silver / Anodized                    |  |
|---------------|--------------------------------------|--|
| Frame         | Silver / Anodized with clear coating |  |
| Silicone band | PANTONE 116C                         |  |