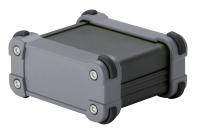

BG

Black / Gray

| Panel                    | RAL7040                             |
|--------------------------|-------------------------------------|
| Top cover · Bottom cover | Black / Anodized with clear coating |