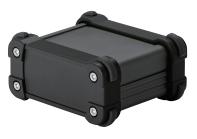

**EXW** series COLOR CODE

Color code listed is for reference only; actual color may differ.

TAKACHI

BB

Black / Black

| Panel                    | Munsell color system N1             |
|--------------------------|-------------------------------------|
| Top cover · Bottom cover | Black / Anodized with clear coating |