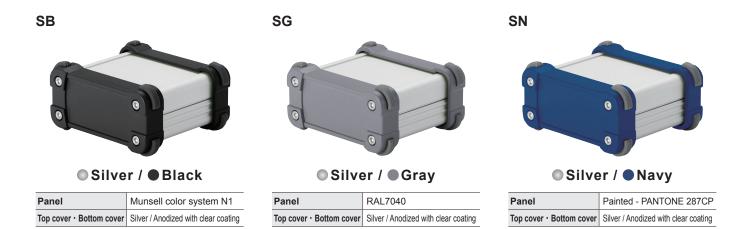

**EXW** series COLOR CODE

Color code listed is for reference only; actual color may differ.

TAKACHI

BB

Black / Black

| Panel                    | Munsell color system N1             |
|--------------------------|-------------------------------------|
| Top cover · Bottom cover | Black / Anodized with clear coating |

BG

Black / Gray

| Panel                    | RAL7040                             |
|--------------------------|-------------------------------------|
| Top cover · Bottom cover | Black / Anodized with clear coating |

BN

| Panel                    | Painted - PANTONE 287CP             |
|--------------------------|-------------------------------------|
| Top cover · Bottom cover | Black / Anodized with clear coating |