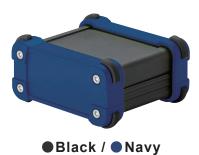

BN

| Panel                    | Painted - PANTONE 287CP             |
|--------------------------|-------------------------------------|
| Top cover · Bottom cover | Black / Anodized with clear coating |