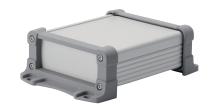

SG

## Silver / ■ Gray

| Panel                    | Metallic silver / Painted |
|--------------------------|---------------------------|
| Top cover · Bottom cover | Metallic silver / Painted |
| Flanged frame            | RAL7040                   |