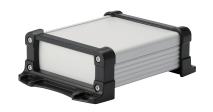

## **EXEF** series COLOR CODE

Color code listed is for reference only; actual color may differ.

SB

## Silver / ● Black

| Panel                    | Metallic silver / Painted |
|--------------------------|---------------------------|
| Top cover · Bottom cover | Metallic silver / Painted |
| Flanged frame            | Munsell color system N1   |