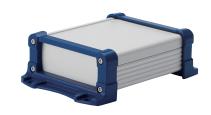

SN

## Silver / ■ Navy

| Panel                    | Metallic silver / Painted |
|--------------------------|---------------------------|
| Top cover · Bottom cover | Metallic silver / Painted |
| Flanged frame            | Painted - PANTONE 287CP   |