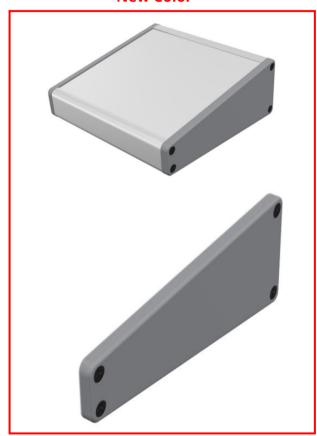

## **CF Series Sloped Enclosure Side Plate Color of GS Color Type**

- Affected series / models

  CF Series GS Color Type
- Change: Color of Side Plate

**Current (Old) Color** 

**New Color** 

Similar Matching: Munsell 5Y7/0.5

**Similar Matching: Munsell N6** 

- Functionality: No changes to functionality, size / dimensions, or finish.
- Purpose: To ensure consistent quality throughout via streamlined supply chain and materials.
- Period: Once current inventory has been depleted.
- Series / Model: No changes to Series, Product number, or pricing.